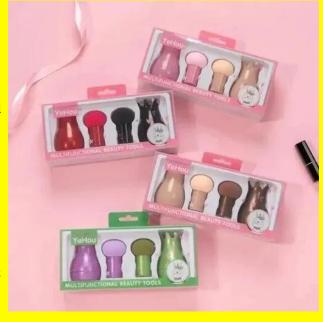

# **2pcs Mushroom Shape Puff With Container**

- Made of high-quality materials, soft, delicate, and comfortable to touch.
- Exquisite workmanship, mushroom shape design, fashionable, and lovely.
- Comes with a storage box for easy storage and travel.
- Suitable for a variety of skin types, bringing you a perfect makeup experience.

### **Product Description**

Indulge in flawless makeup application with our exquisite 2pcs Mushroom Shape Puff With Container. The soft, velvety texture effortlessly blends foundation, powder, and blush, creating an even and airbrushed finish. Its compact container ensures cleanliness and hygiene, making it a must-have for every makeup enthusiast. Elevate your makeup routine with this must-have accessory, designed to enhance your natural beauty.

#### WooCommerce PDF Catalog

**Features Upgrade** your cosmetic routine with our innovative 2pcs Mushroom Shape Puff with Container. Crafted from ultra-soft and absorbent microfiber, these puffs effortlessly glide over your skin, delivering a flawless and airbrushed finish. The unique mushroom shape fits perfectly onto your fingers, ensuring precise application and minimal product waste. The compact container provides hygienic storage and easy portability, making these puffs your perfect companion for home or travel. Whether