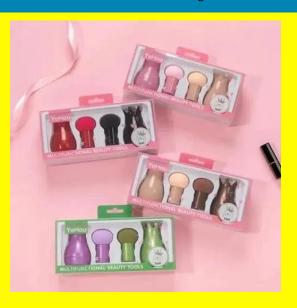

# **2pcs Mushroom Shape Puff With Container**

- Made of high-quality materials, soft, delicate, and comfortable to touch.
- Exquisite workmanship, mushroom shape design, fashionable, and lovely.
- Comes with a storage box for easy storage and travel.
- Suitable for a variety of skin types, bringing you a perfect makeup experience.

### **Product Description**

Indulge in flawless makeup application with our exquisite 2pcs Mushroom Shape Puff With Container. The soft, velvety texture effortlessly blends foundation, powder, and blush, creating an even and airbrushed finish. Its compact container ensures cleanliness and hygiene, making it a must-have for every makeup enthusiast. Elevate your makeup routine with this must-have accessory, designed to enhance your natural beauty.

#### WooCommerce PDF Catalog

**Features Upgrade** your cosmetic routine with our innovative 2pcs Mushroom Shape Puff with Container. Crafted from ultra-soft and absorbent microfiber, these puffs effortlessly glide over your skin, delivering a flawless and airbrushed finish. The unique mushroom shape fits perfectly onto your fingers, ensuring precise application and minimal product waste. The compact container provides hygienic storage and easy portability, making these puffs your perfect companion for home or travel. Whether