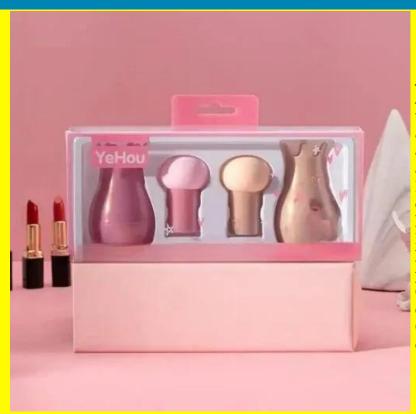

# **2pcs Mushroom Shape Puff With Container**

- Made of high-quality materials, soft, delicate, and comfortable to touch.
- Exquisite workmanship, mushroom shape design, fashionable, and lovely.
- Comes with a storage box for easy storage and travel.
- Suitable for a variety of skin types, bringing you a perfect makeup experience.

### **Product Description**

Indulge in flawless makeup application with our exquisite 2pcs Mushroom Shape Puff With Container. The soft, velvety texture effortlessly blends foundation, powder, and blush, creating an even and airbrushed finish. Its compact container ensures cleanliness and hygiene, making it a must-have for every makeup enthusiast. Elevate your makeup routine with this must-have accessory, designed to enhance your natural beauty.

#### WooCommerce PDF Catalog

**Features Upgrade** your cosmetic routine with our innovative 2pcs Mushroom Shape Puff with Container. Crafted from ultra-soft and absorbent microfiber, these puffs effortlessly glide over your skin, delivering a flawless and airbrushed finish. The unique mushroom shape fits perfectly onto your fingers, ensuring precise application and minimal product waste. The compact container provides hygienic storage and easy portability, making these puffs your perfect companion for home or travel. Whether