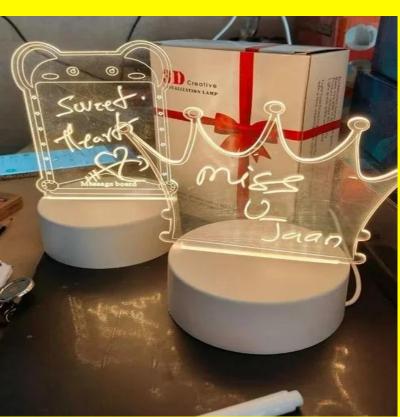

# **3D Creative Visualization Lamp** (Random Design)

- Multi-color changing LED light with touch control for easy customization
- 3D illusion lamp design creates a captivating visual effect that transforms any room
- Remote control for convenient operation, allowing you to adjust brightness and colors
- Random design ensures a unique and unexpected addition to your home décor

# **Product Description**

Immerse yourself in the world of visual wonder with our 3D Creative Visualization Lamp. Crafted with intricate patterns, this captivating lamp projects mesmerizing light displays, creating a surreal ambiance in any room. Each lamp boasts a unique random design, ensuring you'll receive a one-of-a-kind masterpiece. Unleash your creativity and let the shadows dance as the light illuminates the intricate patterns, leaving you in awe of the spectacular visual transformation.

## **Features**

Embark on a Visual Odyssey with Our 3D Creative Visualization Lamp Awaken your senses with this exceptional 3D creative visualization lamp, featuring a captivating random design that will ignite your imagination. Crafted with precision and artistry, the lamp projects an enchanting 3D illusion that transforms your space into a realm of limitless possibilities. Experiment with different designs to create mesmerizing displays, each one unique and thought-provoking. Its soft and ambient glow invites you to unwind and delve into a world of creativity and contemplation. Embrace the power of visualization and witness your ideas take shape before your very eyes.