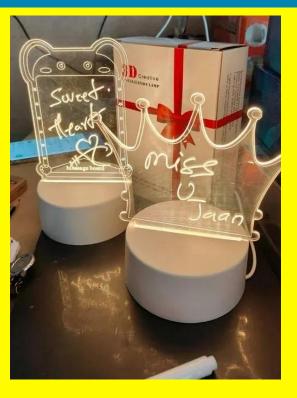

# **3D Creative Visualization Lamp** (Random Design)

- Multi-color changing LED light with touch control for easy customization
- 3D illusion lamp design creates a captivating visual effect that transforms any room
- Remote control for convenient operation, allowing you to adjust brightness and colors
- Random design ensures a unique and unexpected addition to your home décor

# **Product Description**

Immerse yourself in the world of visual wonder with our 3D Creative Visualization Lamp. Crafted with intricate patterns, this captivating lamp projects mesmerizing light displays, creating a surreal ambiance in any room. Each lamp boasts a unique random design, ensuring you'll receive a one-of-a-kind masterpiece. Unleash your creativity and let the shadows dance as the light illuminates the intricate patterns, leaving you in awe of the spectacular visual transformation.

## **Features**

Embark on a Visual Odyssey with Our 3D Creative Visualization Lamp Awaken your senses with this exceptional 3D creative visualization lamp, featuring a captivating random design that will ignite your imagination. Crafted with precision and artistry, the lamp projects an enchanting 3D illusion that transforms your space into a realm of limitless possibilities. Experiment with different designs to create mesmerizing displays, each one unique and thought-provoking. Its soft and ambient glow invites you to unwind and delve into a world of creativity and contemplation. Embrace the power of visualization and witness your ideas take shape before your very eyes.