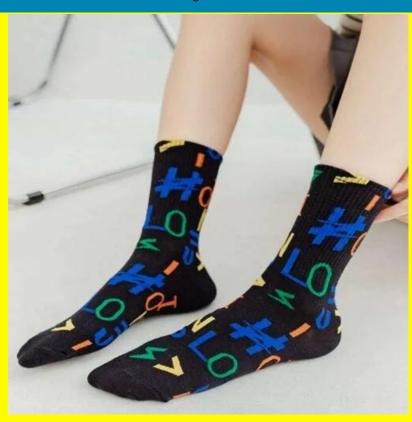

## **English Letter Graphic Cotton Sock**

- Crafted from soft and breathable cotton for ultimate comfort and moisture absorption.
- Eye-catching English letter graphic adds a touch of style to any outfit.
- Elasticated cuff ensures a snug and secure fit, preventing slipping.
- Durable and machine-washable for easy care and long-lasting wear

## **Product Description**

Express your love for language with these trendy English Letter Graphic Cotton Socks. Crafted from soft and breathable cotton, these socks feature bold and vibrant letter prints, adding a touch of literary flair to your everyday wardrobe. Perfect for casual outings or as a thoughtful gift for bookworms and language enthusiasts.

**Features** Indulge your feet in unparalleled comfort and style with our captivating English Letter Graphic Cotton Socks. Crafted from the finest cotton, these socks offer a breathable and gentle touch against your skin, ensuring allday comfort. Adorned with an array of playful **English letter** designs, they add a touch of wit and charm to your casual wardrobe. Available in a vibrant palette of colors, our socks effortlessly complement a wide range of footwear and outfits. The reinforced heel and toe provide extra durability, ensuring these socks withstand the rigors of everyday wear. Embrace the perfect blend of style and comfort with our English Letter Graphic Cotton Socks, an indispensable addition to your sock drawer.