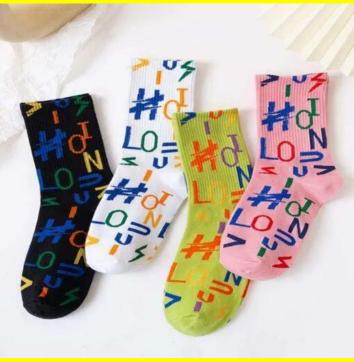

## **English Letter Graphic Cotton Sock**

- Crafted from soft and breathable cotton for ultimate comfort and moisture absorption.
- Eye-catching English letter graphic adds a touch of style to any outfit.
- Elasticated cuff ensures a snug and secure fit, preventing slipping.
- Durable and machine-washable for easy care and long-lasting wear

## **Product Description**

Express your love for language with these trendy English Letter Graphic Cotton Socks. Crafted from soft and breathable cotton, these socks feature bold and vibrant letter prints, adding a touch of literary flair to your everyday wardrobe. Perfect for casual outings or as a thoughtful gift for bookworms and language enthusiasts.

**Features** Indulge your feet in unparalleled comfort and style with our captivating English Letter Graphic Cotton Socks. Crafted from the finest cotton, these socks offer a breathable and gentle touch against your skin, ensuring allday comfort. Adorned with an array of playful **English letter** designs, they add a touch of wit and charm to your casual wardrobe. Available in a vibrant palette of colors, our socks effortlessly complement a wide range of footwear and outfits. The reinforced heel and toe provide extra durability, ensuring these socks withstand the rigors of everyday wear. Embrace the perfect blend of style and comfort with our English Letter Graphic Cotton Socks, an indispensable addition to your sock drawer.