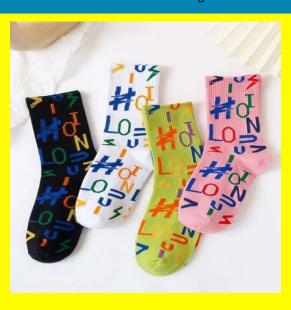

## **English Letter Graphic Cotton Sock**

- Crafted from soft and breathable cotton for ultimate comfort and moisture absorption.
- Eye-catching English letter graphic adds a touch of style to any outfit.
- Elasticated cuff ensures a snug and secure fit, preventing slipping.
- Durable and machine-washable for easy care and long-lasting wear

## **Product Description**

Express your love for language with these trendy English Letter Graphic Cotton Socks. Crafted from soft and breathable cotton, these socks feature bold and vibrant letter prints, adding a touch of literary flair to your everyday wardrobe. Perfect for casual outings or as a thoughtful gift for bookworms and language enthusiasts.

**Features** Indulge your feet in unparalleled comfort and style with our captivating English Letter Graphic Cotton Socks. Crafted from the finest cotton, these socks offer a breathable and gentle touch against your skin, ensuring allday comfort. Adorned with an array of playful **English letter** designs, they add a touch of wit and charm to your casual wardrobe. Available in a vibrant palette of colors, our socks effortlessly complement a wide range of footwear and outfits. The reinforced heel and toe provide extra durability, ensuring these socks withstand the rigors of everyday wear. Embrace the perfect blend of style and comfort with our English Letter Graphic Cotton Socks, an indispensable addition to your sock drawer.