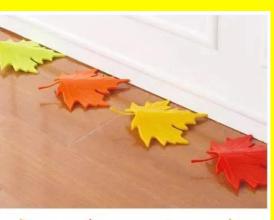

# Maple Leaf Shape Door Stopper - 1 pc

- Unique and stylish maple leaf shape adds a touch of autumn flair to your home
- Heavy-duty construction prevents doors from slamming or moving
- Non-slip bottom keeps the stopper firmly in place
- Compact size is perfect for doors of all sizes

## **Product Description**

Protect your doors from slamming shut with this adorable Maple Leaf Shape Door Stopper. Crafted from durable resin, it boasts a charming maple leaf design that adds a touch of nature to any room. Its weighted base ensures it remains firmly in place, preventing unexpected door movements and potential accidents.

#### Features

Elevate your home décor with our exquisite Maple Leaf Shape Door Stopper. Crafted from durable materials, this stopper ensures your doors remain securely open, preventing unwanted slams and drafts. Its charming maple leaf design adds a touch of autumnal elegance to your entryway, foyer, or any room in your abode. The unique shape and sturdy construction make this stopper both functional and visually appealing. The non-slip bottom provides firm grip on various surfaces, ensuring it stays in place even with heavy doors. Protect your walls, prevent accidents, and enhance your home's ambiance with this enchanting Maple Leaf Shape Door Stopper.