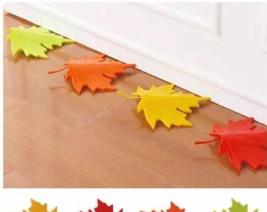

# Maple Leaf Shape Door Stopper - 1 pc

- Unique and stylish maple leaf shape adds a touch of autumn flair to your home
- Heavy-duty construction prevents doors from slamming or moving
- Non-slip bottom keeps the stopper firmly in place
- Compact size is perfect for doors of all sizes

## **Product Description**

Protect your doors from slamming shut with this adorable Maple Leaf Shape Door Stopper. Crafted from durable resin, it boasts a charming maple leaf design that adds a touch of nature to any room. Its weighted base ensures it remains firmly in place, preventing unexpected door movements and potential accidents.

#### Features

Elevate your home décor with our exquisite Maple Leaf Shape Door Stopper. Crafted from durable materials, this stopper ensures your doors remain securely open, preventing unwanted slams and drafts. Its charming maple leaf design adds a touch of autumnal elegance to your entryway, foyer, or any room in your abode. The unique shape and sturdy construction make this stopper both functional and visually appealing. The non-slip bottom provides firm grip on various surfaces, ensuring it stays in place even with heavy doors. Protect your walls, prevent accidents, and enhance your home's ambiance with this enchanting Maple Leaf Shape Door Stopper.