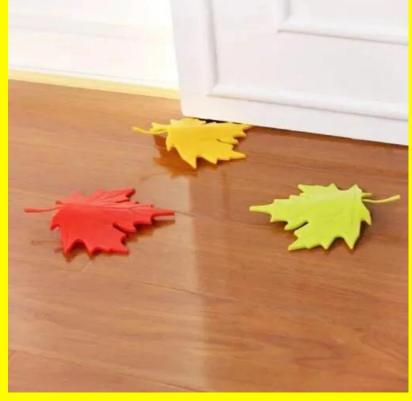

# Maple Leaf Shape Door Stopper - 1 pc

- Unique and stylish maple leaf shape adds a touch of autumn flair to your home
- Heavy-duty construction prevents doors from slamming or moving
- Non-slip bottom keeps the stopper firmly in place
- Compact size is perfect for doors of all sizes

## **Product Description**

Protect your doors from slamming shut with this adorable Maple Leaf Shape Door Stopper. Crafted from durable resin, it boasts a charming maple leaf design that adds a touch of nature to any room. Its weighted base ensures it remains firmly in place, preventing unexpected door movements and potential accidents.

#### Features

Elevate your home décor with our exquisite Maple Leaf Shape Door Stopper. Crafted from durable materials, this stopper ensures your doors remain securely open, preventing unwanted slams and drafts. Its charming maple leaf design adds a touch of autumnal elegance to your entryway, foyer, or any room in your abode. The unique shape and sturdy construction make this stopper both functional and visually appealing. The non-slip bottom provides firm grip on various surfaces, ensuring it stays in place even with heavy doors. Protect your walls, prevent accidents, and enhance your home's ambiance with this enchanting Maple Leaf Shape Door Stopper.